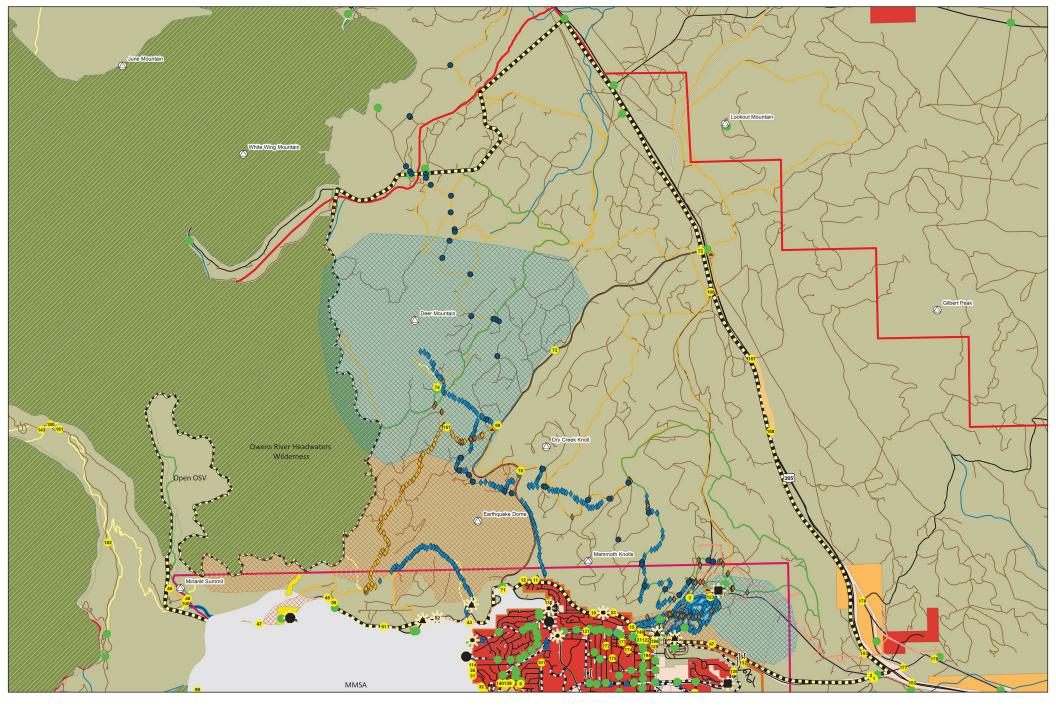

#### Shady Rest Inyo Craters Area Special Study

**Existing Conditions** 

## Shady Rest and Inyo Craters Special Study Map Legend: Symbols and Characteristics Defined

Access / Egress Point: TSMP Node Type. These locations have the same characteristics as a GIC point, but have been formalized so that access is legal and/or regularly maintained by a public or private entity. The basic elements of an access/egress point should include signage and a clear passageway sufficient to accommodate the intended users. These locations may or may not include low-impact amenities such as a source of drinking water or limited parking. Whether or not access/egress points are included on trail maps should be determined by the entity responsible for the maintenance of that location.

**BLM:** Ownership parcel in Mono County.

**Blue Diamonds:** Blue, metal signs that are affixed to trees denoting designated cross country ski routes.

**GIC Point:** A comprehensive inventory of all points of public access between the Town's urban limit, the Town boundary and the surrounding public lands.

**GIC Points:** TSMP Node Type. GIC points are the basis for selecting recreation nodes and may include any official or unofficial locations where a recreational transition occurs. This transition can include parking a car or disembarking from another mode of transportation in order to engage a recreational activity. The transition may also be between jurisdictional boundaries or between types of experiences (i.e. urban and rural, paved to unpaved). All recreation nodes have at least one associated GIC point, but not all GIC points are recreation nodes.

**INF:** Ownership parcel in Mono County.

**INF Trails:** Soft surface multi-use trails on Inyo National Forest lands.

**LADWP:** Ownership parcel in Mono County.

**Landmarks:** Locations in study area with cultural, natural or environmental significance.

**Mammoth Base Land Exchange:** 30.6 acres of land currently in the process of being transferred from the Inyo National Forest to Mammoth Mountain Ski Area.

**Mammoth Scenic Loop:** Asphalt road supplying an alternate connection between Highway 203 and Highway 395.

MMSA Boundary: Mammoth Mountain Ski Area; under lease from the Inyo National Forest.

Morton Biathlon Study Proposed Sites: Areas identified in the 2011 Feasibility Study for Biathlon and Nordic Skiing Sites prepared by Morton Trails.

**MTB Experiences:** Mountain bike routes listed on USFS website and found on handout disseminated by the Mammoth Lakes Welcome Center.

MUPS and Sidewalks: Multi-use asphalt pathways.

**Nordic Trails:** Cross Country Ski trails; Open to the public; Groomed and ungroomed.

**Orange Diamonds:** Orange, metal signs that are affixed to trees denoting designated OSV routes.

**Ormat Pipelines:** Both above and below ground pipelines associated with the Casa Diablo IV Geothermal Energy Project.

**OSV Trails:** USFS Designated snowmobile / over-snow vehicle trails.

Transit Stops: Eastern Sierra Transit Authority bus stops.

**OSV Staging Areas:** Designated areas with enough space for parking and maneuvering OSV trailers located in close proximity to OSV trail network.

**OSV Restricted Areas:** No snowmobile / over-snow vehicle access permitted in these areas.

**Park:** Self-contained recreation facilities that generally include the same amenities (parking, restrooms, trash/recycling) as a trailhead. Since all parks operated by the Town of Mammoth Lakes—except Whitmore Park—currently provide access to existing trails, parks essentially serve as trailheads with the additional amenities unique to each individual park.

**Portal:** The most developed form of recreation node. Portals include all the amenities of trailheads plus lodging and restaurants. Because portals will tend to generate significant activity, all portals should be served by frequent public transportation in order to discourage traffic congestion, mitigate greenhouse gas emissions and reduce other forms of transportation-related pollution.

**Private:** Ownership parcel in Mono County.

**Proposed OSV Staging Areas:** User-created staging areas the USFS initiated the environmental analysis process for in 2013.

**SRIC Study Area:** Designated land area for Shady Rest / Inyo Craters Special Study.

**Streams:** Natural, year-round and seasonal streams.

**Town Boundary:** Designated area for Town of Mammoth Lakes.

**Town Planning Area:** Designated area of Town of Mammoth Lakes planning boundary.

**Town Urban Growth Boundary:** Boundary in which high density urban development may take place.

**Trailhead:** Typically provides automobile and/or bicycle parking facilities, trash/recycling, restrooms and signage. Trailheads within the UGB should be served by public transportation during the seasons in which they are open.

**TSMP Nodes**: A general term to describe a geographic location of existing or potential significance for outdoor recreation. TSMP Recreation Nodes are identified and categorized based on the level of amenities provided. The categories are GIC points, portals, parks, trailheads and access/egress points.

Tunnels: Under highway or road access.

**USFS Roads:** Designated as part of the USFS road system.

**Wilderness Area:** Polygons representing the Ansel Adams and Owens River Headwaters Wilderness areas.